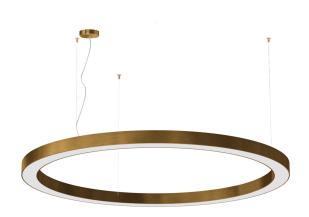

# Silver Ring

220-240V AC dimmable (DALI/Push DIM)

Suspension lighting fixture for interiors, with direct light emission.

Pickled sheet metal structure in polyacrylic paint.

Aluminium dissipation plates.

Pickled sheet metal covers in white, black or bronze polyacrylic paint, or with gold leaf

Diffuser in modelled polycarbonate with opaline finish.

Suspension kit with griplocks and 5m (196,9") long steel cables.

5m (196,9") long power cable in transparent PVC.

Power canopy with galvanized sheet metal ceiling bracket and pickled sheet metal covering in white, black or bronze polyacrylic paint, or with gold leaf coating.