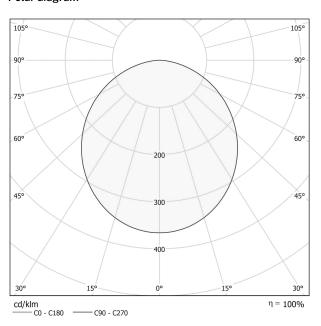

EST PERFORMANCE | 850°                     |
| PACKING DIMENSIONS (CM)    | 203,0 x 18,0 x 203,0     |
|                            |                          |



Suspension lighting fixture for interiors, with direct light emission.

Pickled sheet metal structure in polyacrylic paint.

Aluminium dissipation plates.

Pickled sheet metal covers in white, black or bronze polyacrylic paint, or with gold leaf

Diffuser in modelled polycarbonate with opaline finish.

Suspension kit with griplocks and 5m (196,9") long steel cables.

5m (196,9") long power cable in transparent PVC.

Power canopy with galvanized sheet metal ceiling bracket and pickled sheet metal covering in white, black or bronze polyacrylic paint, or with gold leaf coating.







### **Technical drawing**



## Polar diagram