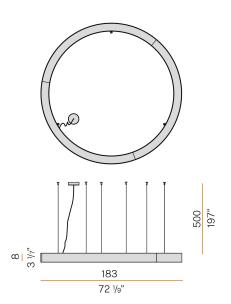

|
| GLOW WIRE TEST PERFORMANCE | 850°                     |
| PACKING DIMENSIONS (CM)    | 203,0 x 18,0 x 203,0     |
|                            |                          |



Suspension lighting fixture for interiors, with direct light emission.

Pickled sheet metal structure in polyacrylic paint.

Aluminium dissipation plates.

Pickled sheet metal covers in white, black or bronze polyacrylic paint, or with gold leaf

Diffuser in modelled polycarbonate with opaline finish.

Suspension kit with griplocks and 5m (196,9") long steel cables.

5m (196,9") long power cable in transparent PVC.

Power canopy with galvanized sheet metal ceiling bracket and pickled sheet metal covering in white, black or bronze polyacrylic paint, or with gold leaf coating.







### **Technical drawing**



## Polar diagram